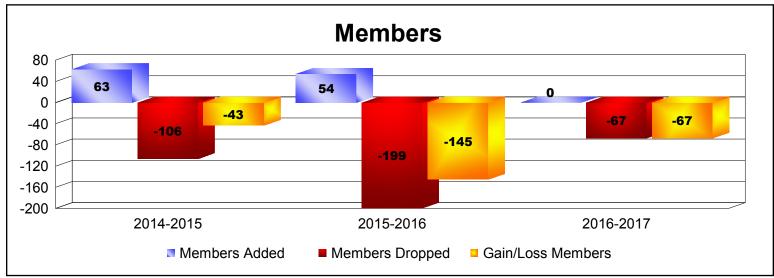

**Disbanded Districts**As of June 2017 Cumulative

| Year      | New<br>Clubs | Dropped<br>Clubs | Gain/<br>Loss<br>Clubs | New<br>Members | Charter<br>Members | Reinstate<br>Members | Transfer<br>Members | Total<br>Member<br>Added | Total<br>Members<br>Dropped | Gain/<br>Loss<br>Members |
|-----------|--------------|------------------|------------------------|----------------|--------------------|----------------------|---------------------|--------------------------|-----------------------------|--------------------------|
| 2014-2015 | 1            | -3               | -2                     | 43             | 20                 | 0                    | 0                   | 63                       | -106                        | -43                      |
| 2015-2016 | 2            | -10              | -8                     | 8              | 43                 | 0                    | 3                   | 54                       | -199                        | -145                     |
| 2016-2017 | 0            | -3               | -3                     | 0              | 0                  | 0                    | 0                   | 0                        | -67                         | -67                      |
| Average   | 1            | -5               | -4                     | 17             | 21                 | 0                    | 1                   | 39                       | -124                        | -85                      |