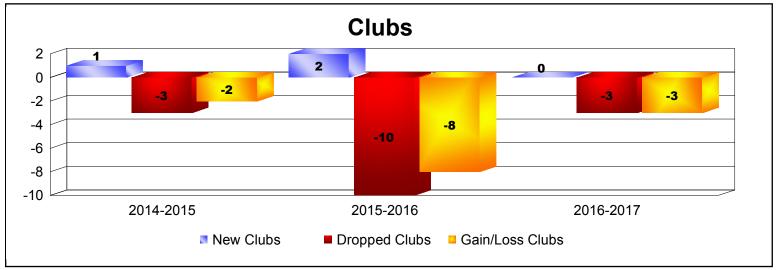

**Disbanded Districts**As of June 2017 Cumulative

| Year      | New<br>Clubs | Dropped<br>Clubs | Gain/<br>Loss<br>Clubs | New<br>Members | Charter<br>Members | Reinstate<br>Members | Transfer<br>Members | Total<br>Member<br>Added | Total<br>Members<br>Dropped | Gain/<br>Loss<br>Members |
|-----------|--------------|------------------|------------------------|----------------|--------------------|----------------------|---------------------|--------------------------|-----------------------------|--------------------------|
| 2014-2015 | 1            | -3               | -2                     | 43             | 20                 | 0                    | 0                   | 63                       | -106                        | -43                      |
| 2015-2016 | 2            | -10              | -8                     | 8              | 43                 | 0                    | 3                   | 54                       | -199                        | -145                     |
| 2016-2017 | 0            | -3               | -3                     | 0              | 0                  | 0                    | 0                   | 0                        | -67                         | -67                      |
| Average   | 1            | -5               | -4                     | 17             | 21                 | 0                    | 1                   | 39                       | -124                        | -85                      |